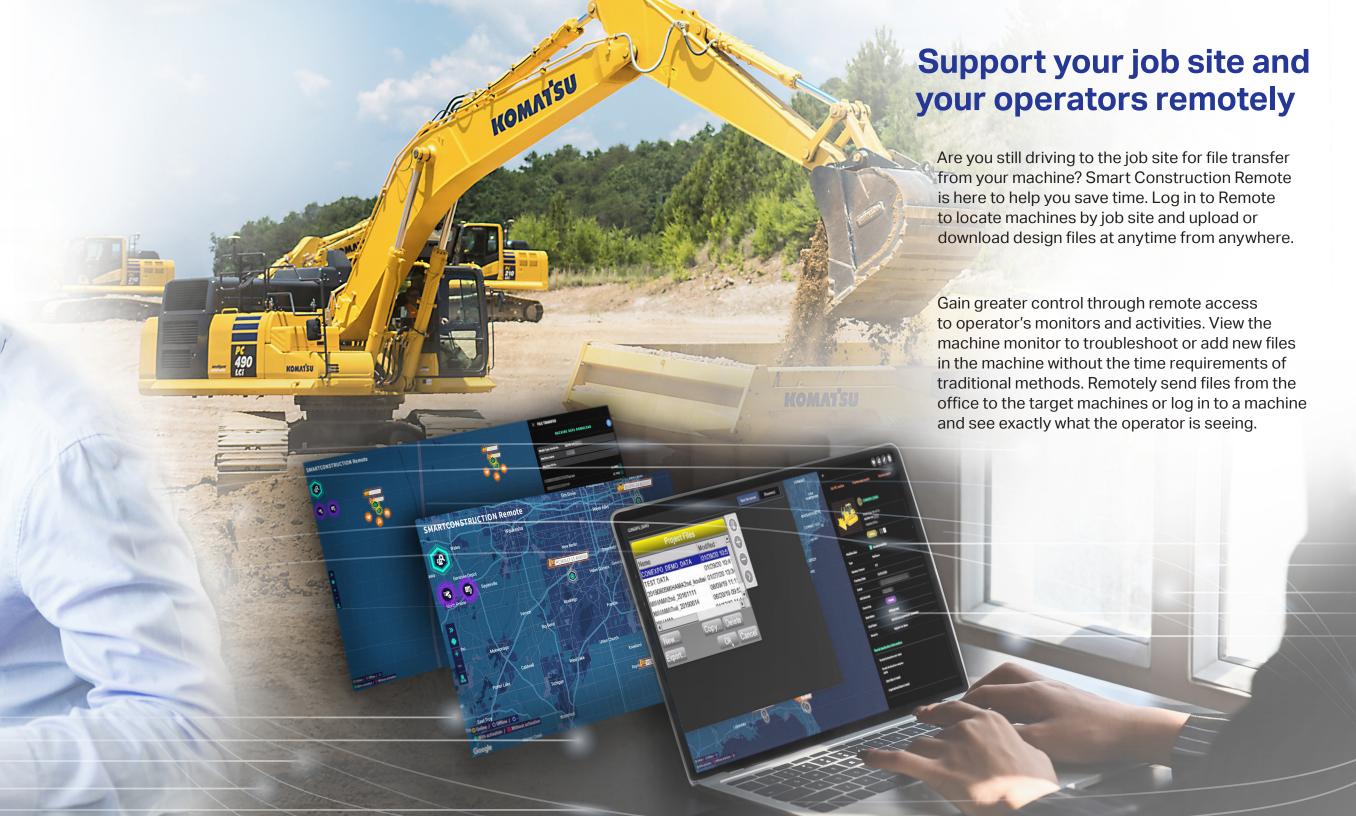

## Work shouldn't stop just because you're not on-site

Remotely send files from your office to target machines, easily search all connected assets or login to a machine and see what your operator is seeing with Komatsu Smart Construction Remote.

## Multiple machine transfer

Transfer design files to multiple machines on site with one click.

## **Operator support**

Assist your operators remotely by viewing what they see in real time.

Learn more about Smart Construction Remote by contacting your local Komatsu distributor or visit: https://smartconstruction.mykomatsu.komatsu