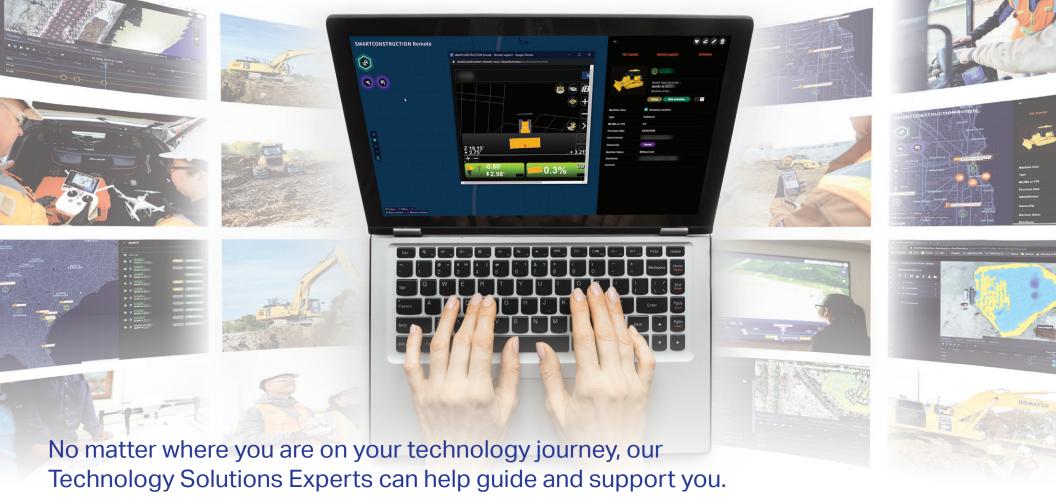

## Work shouldn't stop just because you're not on-site

Remotely send files from your office to target machines, easily search all connected assets or login to a machine and see what your operator is seeing with Komatsu Smart Construction Remote.

## Multiple machine transfer

Transfer design files to multiple machines on site with one click.

## **Operator support**

Assist your operators remotely by viewing what they see in real time.

Learn more about Smart Construction Remote by contacting your local Komatsu distributor or visit: https://smartconstruction.mykomatsu.komatsu