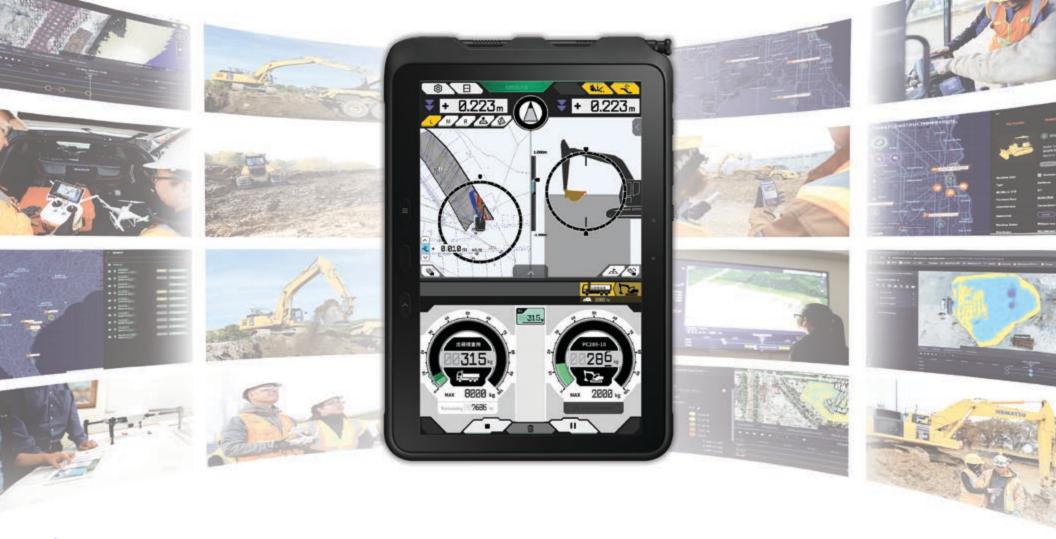

#### Fast results

Drive rapid production improvements to most sizes of machine excavator with a bring-your-own devices configuration, easy-to-use 3D guidance features and payload monitoring.

#### **Progress tracking**

Monitor machine production from the office by integrating Smart Construction applications.

Collect as-built data that can be used for reports and plans.