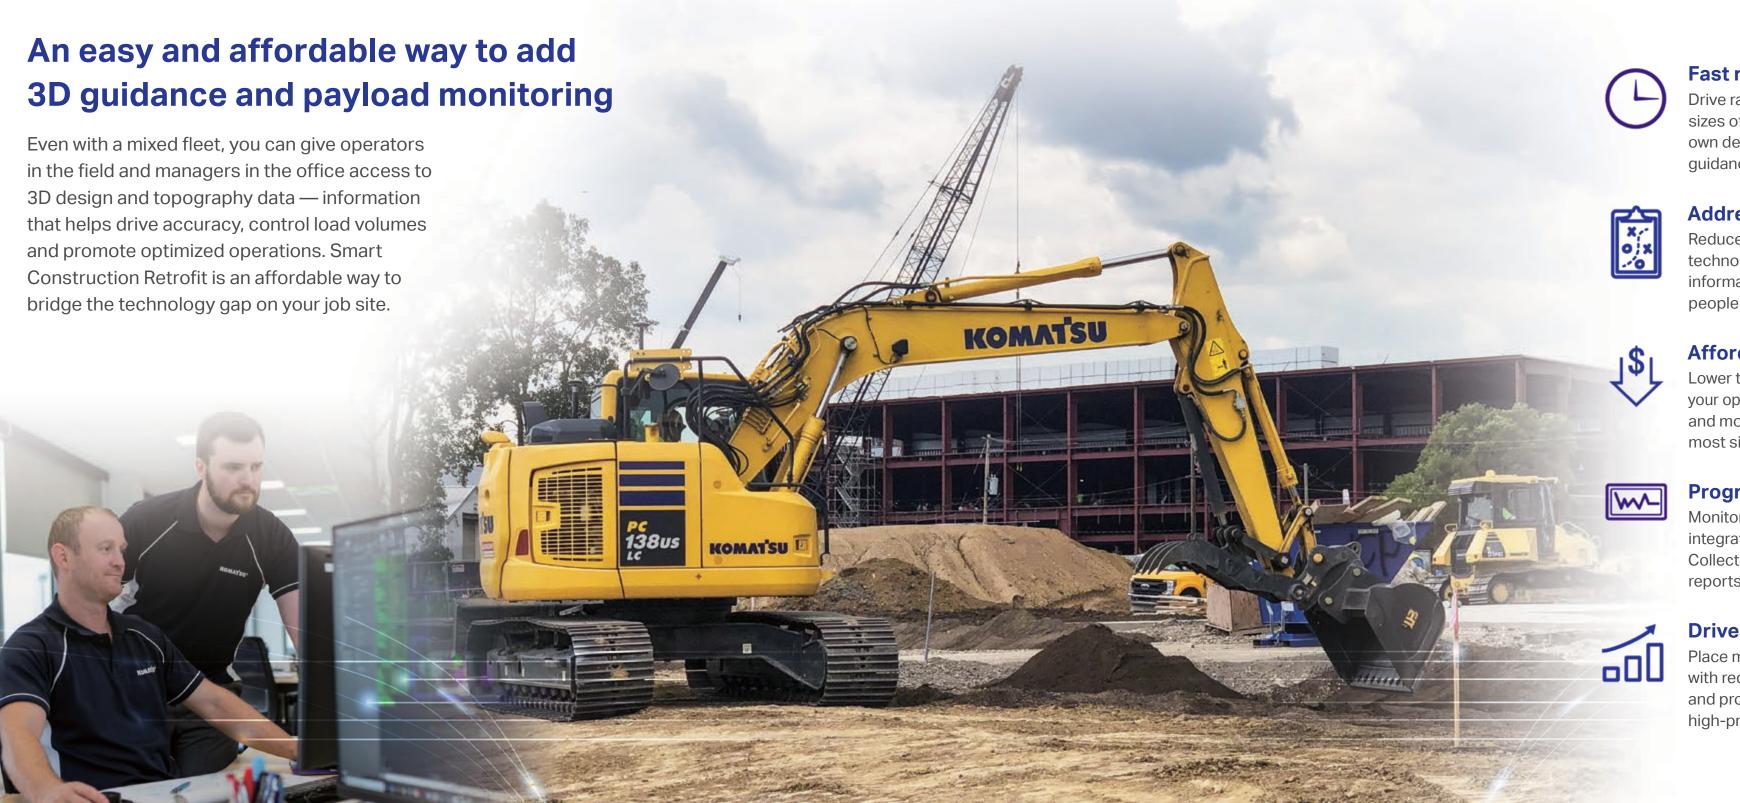

## **Drive improved material accuracy**

Place material both effectively and quickly with reduced handling. Drive both productivity and profitability by providing operators with high-precision position data.